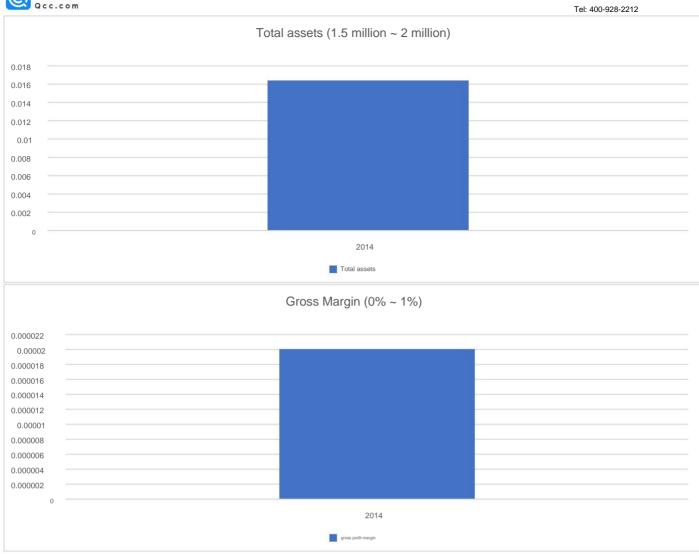

# 8.1 Trademark Information (2)

#### There are $\ensuremath{\textbf{2}}$ trademarks , and the applications are concentrated in $\ensuremath{\textbf{2007}}$ .

| serial numb | er trademark patteri | n trademark name       | Trademark Status Applic | cation / Registration Number | Application Date Inter | national Classification |
|-------------|----------------------|------------------------|-------------------------|------------------------------|------------------------|-------------------------|
| 1           | 维他舒                  | Vitasol                | registered              | 6305264                      | 2007-09-29 Class 11    | civil equipment         |
| 2           | 维特舒<br>NITRSHOWER    | Wittshu;<br>VITASHOWER | registered              | 5955180                      | 2007-03-22 Class 11    | civil equipment         |