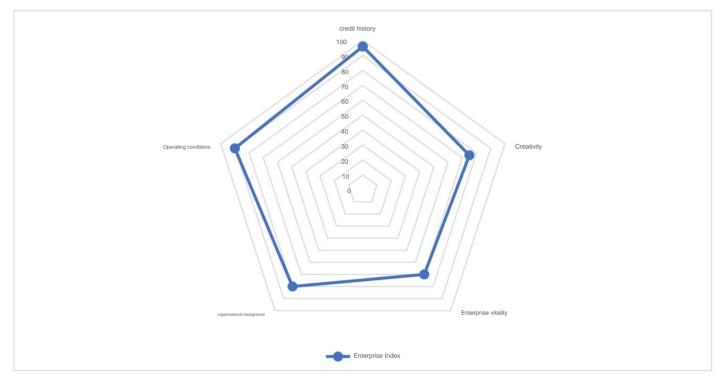

# 2.2 Shareholder Information (1)

There are a total of 1 shareholders, the largest shareholder is Vitashower corporation, the shareholder type is a foreign (regional) enterprise, and the capital contribution ratio is 100%.

| serial number | shareholder            | Shareholding ratio Su | bscription amount (USD 10,000) | Subscription date |
|---------------|------------------------|-----------------------|--------------------------------|-------------------|
| 1             | Vitashower corporation | 100%                  | 20                             | 2005-04-11        |